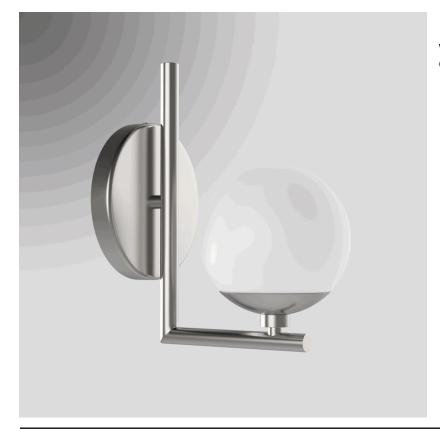

## 4085C

STAY ILLUMINATED

10" Brushed Nickel Wall Sconce, GU24 Socket, Direct Wired, with Frosted Glass Diffuser. Recommend 13 watt CFL bulb with GU24 base.

Lamp Dimensions: 5-3/4"W, 10"H, 8"D

Lamp Finish: Brushed Nickel

Switch: NA

Bulb Wattage: Recommend 13 watt CFL bulb with GU24 base

Cordset: direct wired

Socket: GU24

Base: 5-3/4"W

Extension: 8"

Shade Part Number: NA

Shade Material: Frosted Glass

Shade Dimensions: NA

Harp: NA

Miscellaneous:

Options:

Arkansas Lighting 1701 S. 28th Street Van Buren, AR 72956

800-437-7656 Fax: 479-474-9007 www.arkansaslighting.com All specifications noted on this sheet match the photograph shown. Almost every line item has multiple options. Please contact your sales representative for more details.